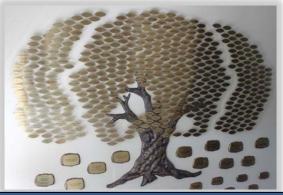

There are several ways to contribute and ensure our legacy continues:

- \* Write a check to the Endowment Fund
  (ask your employer about matching gifts)
- \* Purchase a leaf or stone on The Tree of Life (commemorate special occasions or in memoriam of loved ones).